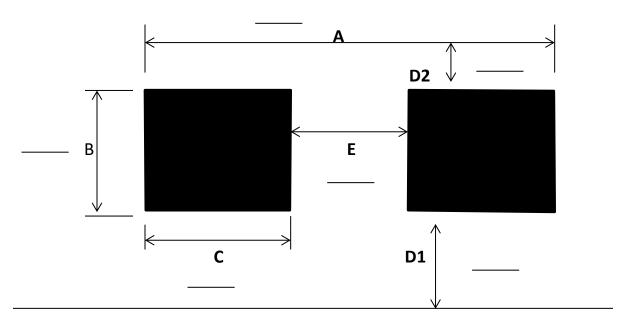

## **EXISTING STORE FRONT**

- 1. MAXIMUM SQUARE FOOTAGE OF SINGLE KIOSK= 300 Sq Ft B x C
- 2. MAX. SQUARE FOOTAGE FOOT PRINT OF MULTIPLE KIOSKS= 300 FEET A x B
- 3. MINIMUM COMBINED SIDES (D1 + D2) DISTANCE FROM KIOSK TO STORE FRONTS = 20 FEET, WITH ONE SIDE BEING NO LESS THAT 8 FEET. D1 + D2 = 20 FEET
- 4. MINIMUM SPACE BETWEEN KIOSKS = 4 FEET. DIM. E

Please mark dimensions on the lines provided in the drawing.